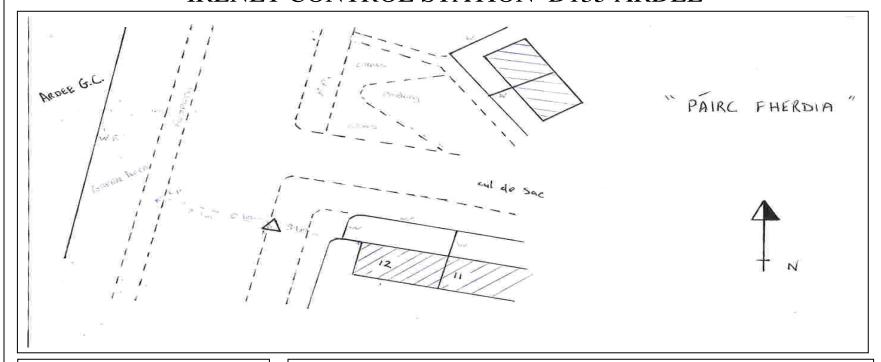

# IRENET CONTROL STATION D135 ARDEE

# **WRITTEN DESCRIPTION**

This station consists of a brass rivet set in concrete footpath 0.1m from road and 9.1m on straight of house (No. 12) at Ferdia Park Housing estate which is located on the south side of the golf course road at the north end of Ardee town.

Note: All measurements shown are in metres. Sketch is not to scale.

**GEODETIC SURVEYOR:** 

DATE: