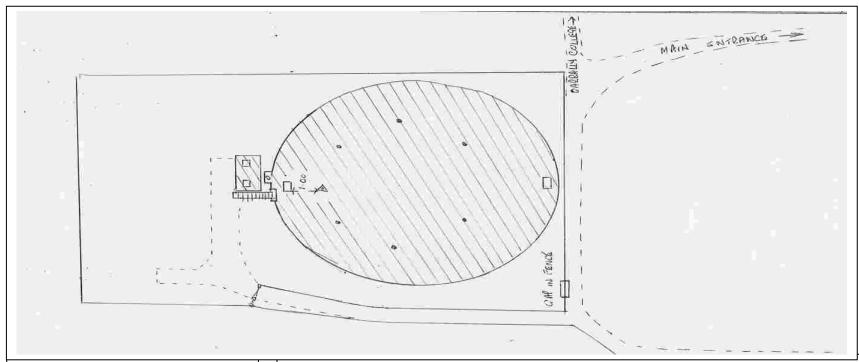

# **WRITTEN DESCRIPTION**

This station consists of a brass bolt set on tip of circular water tank approx. 3 mts high. This bolt is set 1.0m out from the straight of the manhole cover at access ladder. The water tank is located in grounds of Garbally College.

Note: All measurements shown are in metres. Sketch is not to scale.

**GEODETIC SURVEYOR:** 

DATE: