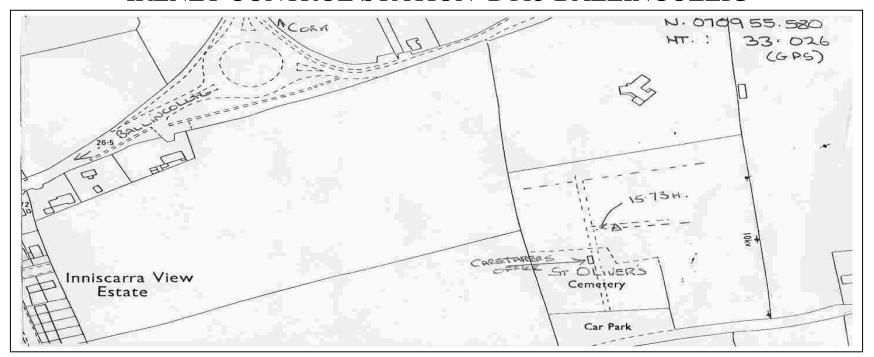

# IRENET CONTROL STATION D115 BALLINCOLLIG

#### IRISH GRID COORDINATES

Easting: 161172.810 Northing: 070955.580 Ht. (MSL mts) 33.026 (GPS)

## **WRITTEN DESCRIPTION**

This station consists of a brass rivet set in south side of concrete footpath on production of straight of headstone at grave of Eugene Hayes (R.I.P.). The pathway is east of main path 26m north of caretaker's office.

Note: All measurements shown are in metres. Sketch is not to scale.

**GEODETIC SURVEYOR:** 

DATE: