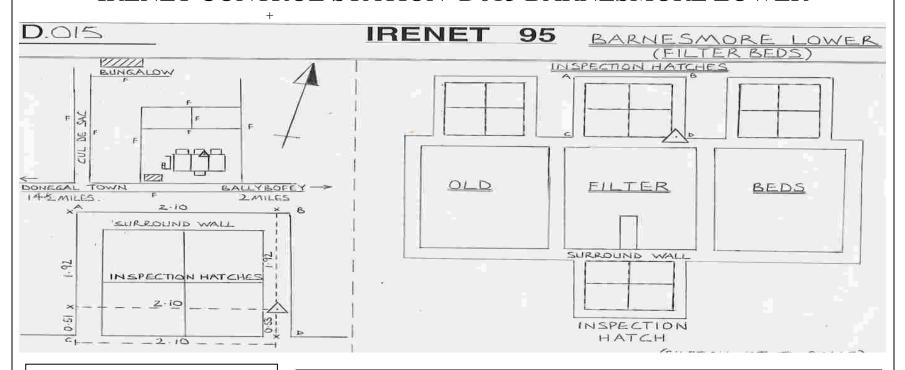

# **WRITTEN DESCRIPTION**

This station consists of a small brass rivet surrounded by a white triangle. It is set on the concrete surround wall of the old filter beds at Barnesmore Lower. The filter beds are approx. 2 mls from Ballybofey on the Donegal town road.