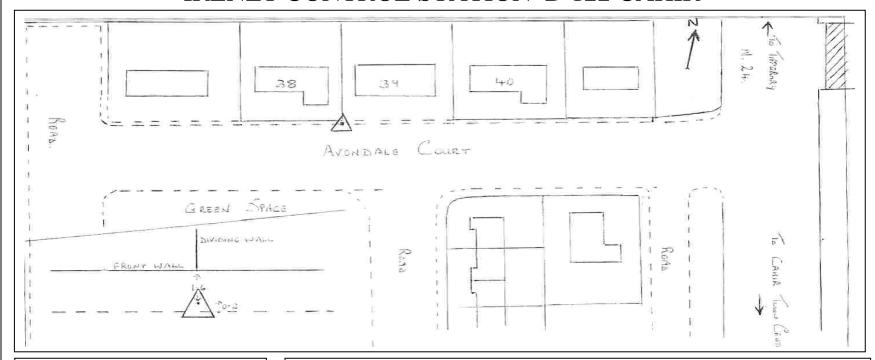

### **WRITTEN DESCRIPTION**

This station consists of a brass rivet at Avondale Court Housing Estate in Cahir. From Cahir proceed along N24 towards Tipperary for 0.4miles. Turn left into Avondale Court and proceed to the dividing wall between numbers 38 and 39 on the right hand side. On the straight of the dividing wall 1.6m from corner or 0.2m from kerb.

**Note**: All measurements shown are in metres. Sketch is not to scale.

GEODETIC SURVEYOR:

DATE: