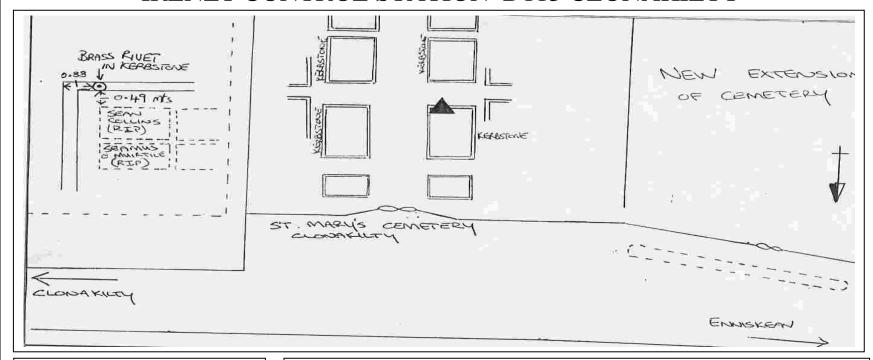

## WRITTEN DESCRIPTION

This station consists of a brass rivet set on heavy concrete kerb at production of east straight of grave of Sean Collins (R.I.P.) which is on west side of main pathway approx. 45 metres south of main entrance to original part of St. Mary's Cemetery.

Note: All measurements shown are in metres. Sketch is not to scale.

**GEODETIC SURVEYOR:** 

DATE: