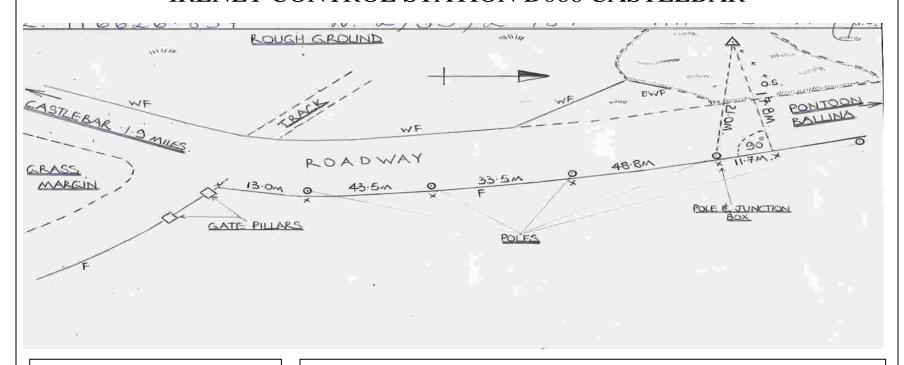

## ITM COORDINATES

Easting: 516595.848 Northing: 793607.418 Ht. (MSL mts)

Easting: 116626.837 Northing: 293592.787 Ht. (MSL mts) 55.171 (GPS level)

Levelled Dec2015 54.993 m

This station consists of a brass rivet set on a large mass of rock adjacent to the main Castlebar – Ballina road on the west side of roadway. The initials "O.S." are painted on the lower end of the rock as are a series of small white arrow markings which lead to the rivet which is surrounded by a small white triangle.

WRITTEN DESCRIPTION

Note: All measurements shown are in metres. Sketch is not to scale.

**GEODETIC SURVEYOR:** 

DATE: