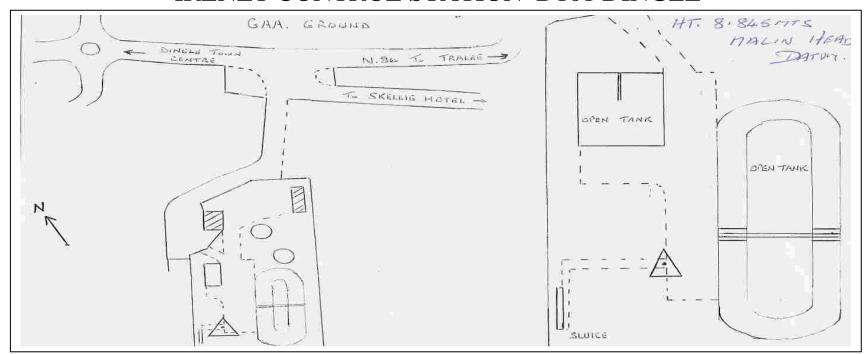

## **WRITTEN DESCRIPTION**

This station consists of a brass rivet at Dingle Waste Water Treatment Plant. On approaching Dingle from Tralee on N. 86 turn left for the Skellig Hotel and take immediate right turn to Treatment plant. Continue along roadway to gates and through to the end of road. On a path on the right the brass rivet is set into center of path, 0.4m from edge of kerb marks.

**Note**: All measurements shown are in metres. Sketch is not to scale.

GEODETIC SURVEYOR:

DATE: