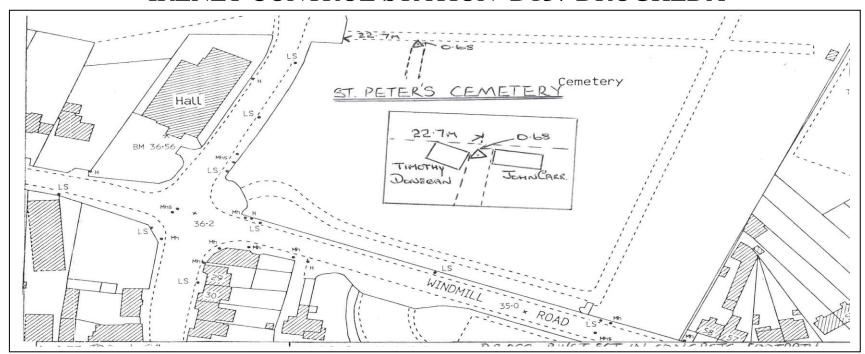

## WRITTEN DESCRIPTION

This station consists of a brass rivet set in concrete footpath 22.7mts east of the side entrance to St. Peter's cemetery adjacent to Moneymore housing estate.

**Note**: All measurements shown are in metres. Sketch is not to scale.