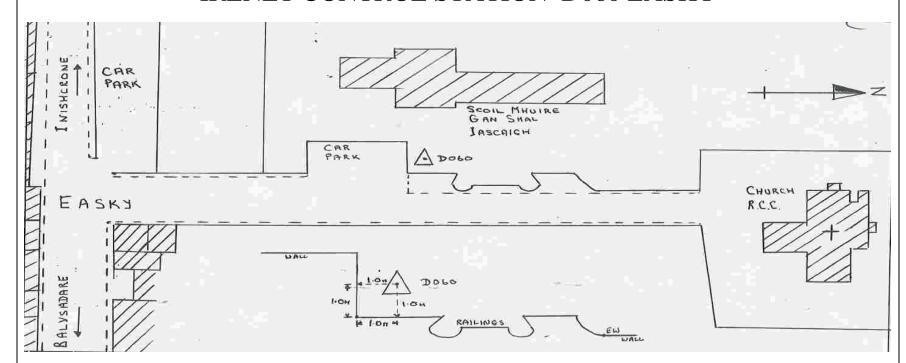

## **WRITTEN DESCRIPTION**

This station consists of a brass rivet set in concrete inside the entrance to Scoil Mhuire Gan Smal at Easky. The rivet is set in the S.E corner of the school yard and is 1.0mt from the boundary wall and the front railings.

All measurements shown are in metres. Sketch not to scale.

GEODETIC SURVEYOR:

DATE: