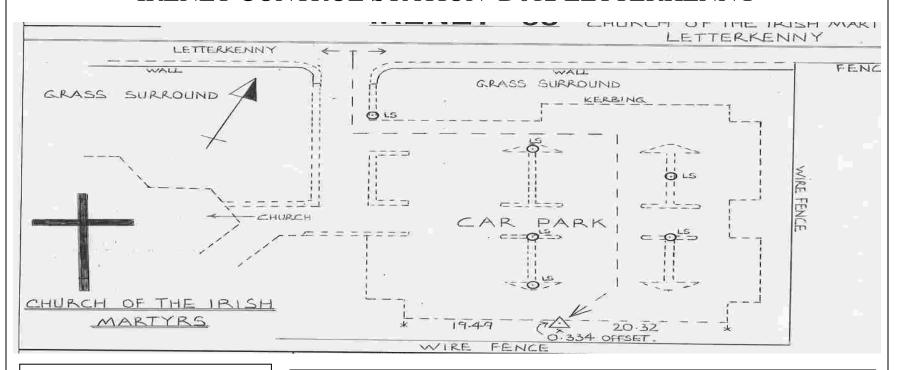

## WRITTEN DESCRIPTION

This station consists of an earth anchor bar with matching alloy surround and yellow center cap. It is set in a concrete block (600mm.sq.) at surface level. The station is set in the car park at the church of the Irish Martyrs, Letterkenny