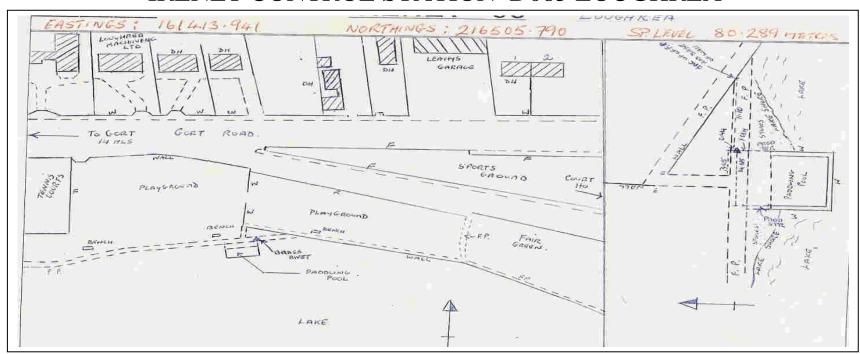

#### IRISH GRID COORDINATES

Easting: 161413.941 Northing: 216505.790 Ht. (MSL mts) 80.289 (Sp. Level)

## WRITTEN DESCRIPTION

This station consists of a brass rivet set in a foot path running along the shoreline of Loughrea. The rivet is set in the footpath along the N.E. straight of a paddling pool wall.

Note: All measurements shown are in metres. Sketch is not to scale.

**GEODETIC SURVEYOR:** 

DATE: