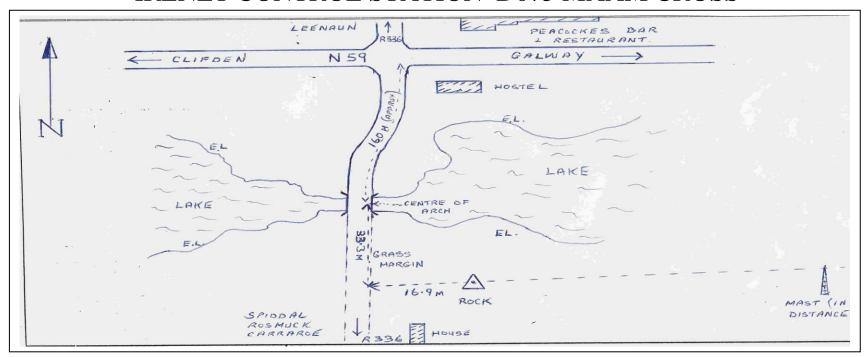

## WRITTEN DESCRIPTION

This station consists of a small brass rivet set in a large rock 190m (approx) south of Maam Cross. Measurements taken from center of bridge arch along grass margin and from grass margin to rivet.

Note: All measurements shown are in metres. Sketch is not to scale.

**GEODETIC SURVEYOR:** 

DATE: