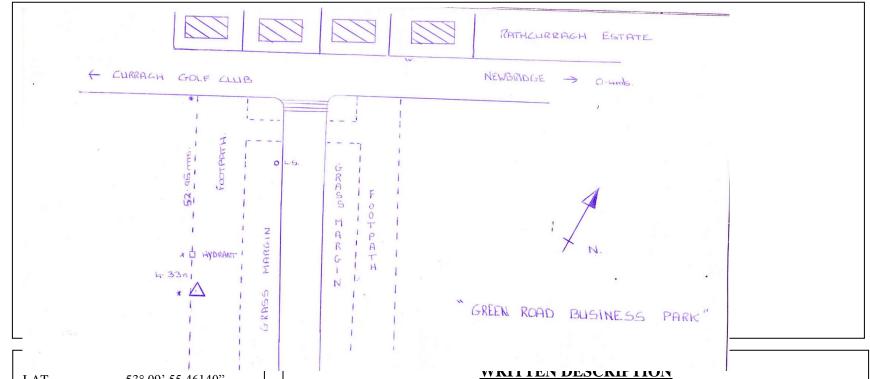

## IRISH GRID COORDINATES

Easting: 279863.784 Northing: 213403.016 Ht. (MSL mts) 102.808

This station consists of a brass rivet set in concrete footpath on west side of road at entrance to (I.D.A.) Green Rd. Business Park. The location is as follows:- Take Kildare Rd. from Newbridge town center, travel 0.7 mls. And take left turn leading to Golf Club and the I.D.A. Estate. The I.D.A. Est. is 0.4mls on left hand side.

**Note**: All measurements shown are in metres. Sketch is not to scale.

GEODETIC SURVEYOR:

DATE: 1995