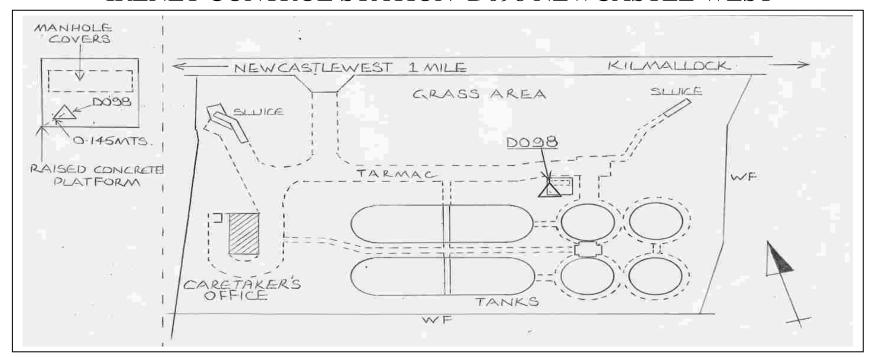

## **WRITTEN DESCRIPTION**

This station consists of a brass rivet set in the south west corner of raised mass concrete platform as shown.

**Note**: Caretaker in attendance on a weekday basis. Contact phone 069 - 62188. All measurements shown are in metres. Sketch is not to scale.