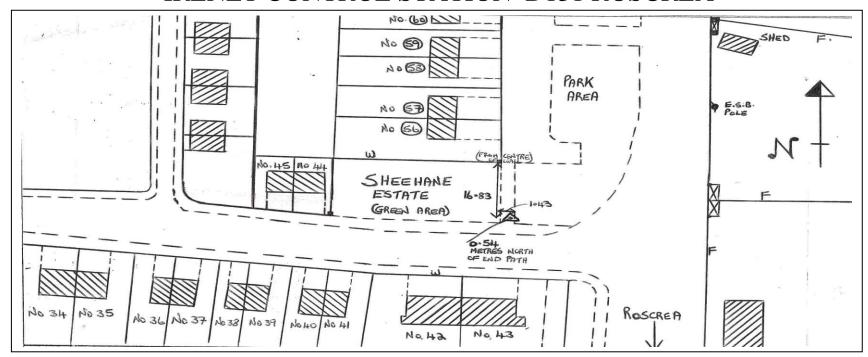

## **WRITTEN DESCRIPTION**

This station consists of a brass rivet set in concrete footpath 0.54 metres north from junction of paths at entrance to Sheehane estate. From Roscrea town centre take the road to Kinnitty for approx 100 metres. Take first left and travel approx. 0.35 miles to Sheehane estate on west side of road.

Note: All measurements shown are in metres. Sketch is not to scale.

GEODETIC SURVEYOR:

DATE: