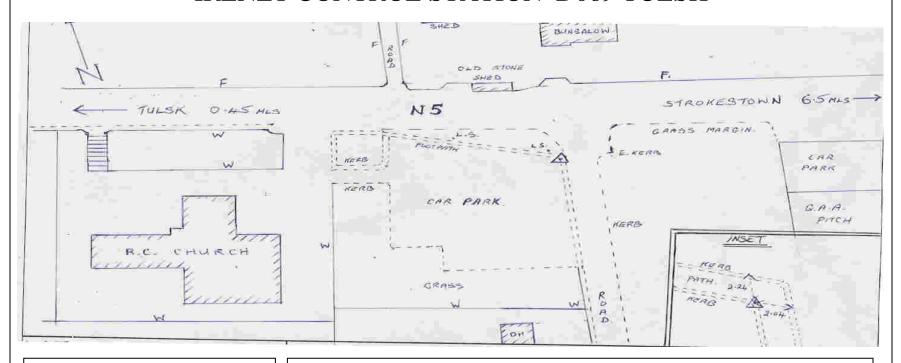

# IRENET CONTROL STATION D069 TULSK

## WRITTEN DESCRIPTION

This station consists of a brass rivet set in concrete kerbstone of footpath surrounding car park adjacent to Tulsk R.C. Church. It is positioned in the inner junction of kerb at the n.e. corner of car park.

Note: All measurements shown are in metres. Sketch is not to scale.

**GEODETIC SURVEYOR:** 

DATE: