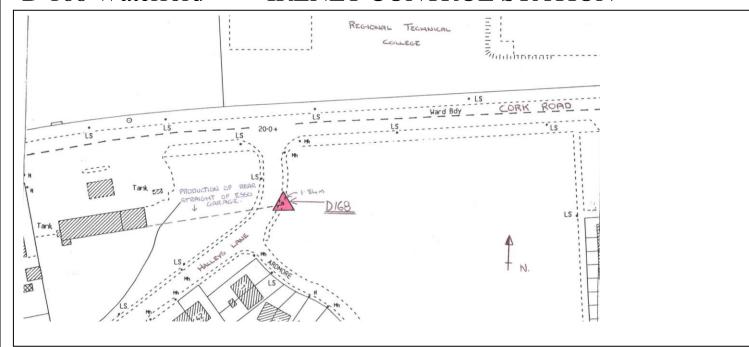

## D 168 Waterford

### WRITTEN DESCRIPTION

This station consists of a brass rivet set in concrete footpath at entrance to Cluan A Laoi Estate which is located on south side of the main Waterford – Cork Road, opposite the western end of the regional college.