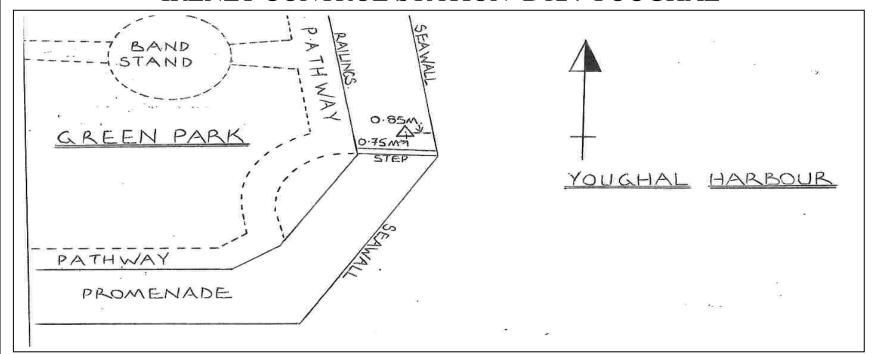

## WRITTEN DESCRIPTION

This station consists of a brass rivet set in concrete at the outer south east corner of the promenade at "Green Park" which is located at the southern end of Youghal town on the Midleton (Cork) roadway. "Green Park" is on the east side of the road and opposite the Walter Raleigh Hotel.

**Note**: All measurements shown are in metres. Sketch is not to scale.

GEODETIC SURVEYOR:

DATE: